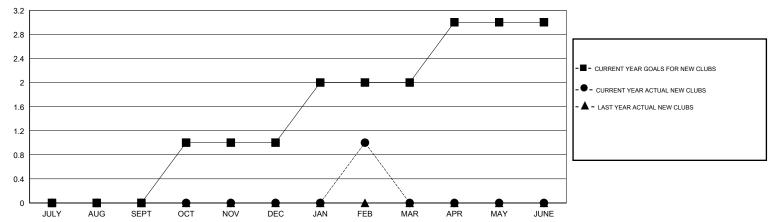

## GMT: OPEN LOCATION LITHUANIA

|                       |                  | Clubs               |                            |                             |               |                    | М |
|-----------------------|------------------|---------------------|----------------------------|-----------------------------|---------------|--------------------|---|
| RESULTS FOR 2013-2014 |                  |                     |                            | RESULT                      |               |                    |   |
| QUARTER               | NEW CLUB<br>GOAL | ACTUAL NEW<br>CLUBS | ACTUAL<br>DROPPED<br>CLUBS | ACTUAL NET<br>GAIN/<br>LOSS | QUARTER       | NEW MEMBER<br>GOAL | Α |
| JULY/AUG/SEPT         | 0                | 0                   | 1                          | -1                          | JULY/AUG/SEPT | 0                  |   |
| OCT/NOV/DEC           | 1                | 0                   | 0                          | 0                           | OCT/NOV/DEC   | 35                 |   |
| JAN/FEB/MAR           | 1                | 1                   | 0                          | 1                           | JAN/FEB/MAR   | 30                 |   |
| APR/MAY/JUNE          | 1                | 0                   | 0                          | 0                           | APR/MAY/JUNE  | 30                 |   |
|                       |                  |                     |                            |                             |               |                    |   |

## GOALS AND ACTUAL NEW CLUBS CUMULATIVE