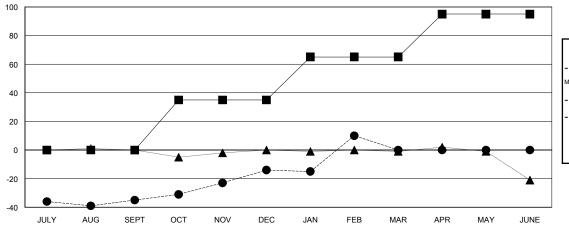

|                       |                 | Members |           |        |  |
|-----------------------|-----------------|---------|-----------|--------|--|
| RESULTS FOR 2013-2014 |                 |         |           |        |  |
| QUARTER               | NEW MEM<br>GOAL |         |           |        |  |
|                       |                 | ADDED   | ) MEMBER: | S LOSS |  |
| JULY/AUG/SEPT         | 0               | 16      | 51        | -35    |  |
| OCT/NOV/DEC           | 35              | 5 29    | 8         | 21     |  |
| JAN/FEB/MAR           | 30              | 36      | 12        | 24     |  |
| APR/MAY/JUNE          | 30              | 0       | 0         | 0      |  |

## GOALS AND ACTUAL MEMBERS CUMULATIVE

| - CURRE | ENT YEAR GOALS FOR NEW |
|---------|------------------------|
| MEMBERS |                        |

- CURRENT YEAR ACTUAL MEMBERS

- LAST YEAR ACTUAL MEMBERS